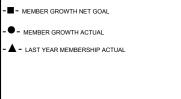

## GOALS AND ACTUAL MEMBERS CUMULATIVE

| DROPPED CLUBS: 3 |     |
|------------------|-----|
| DROPPED MEMBERS  |     |
| DECEASED         | 11  |
| CLUB CANCELLED   | 4   |
| OTHER            | 130 |
| TOTAL            | 145 |